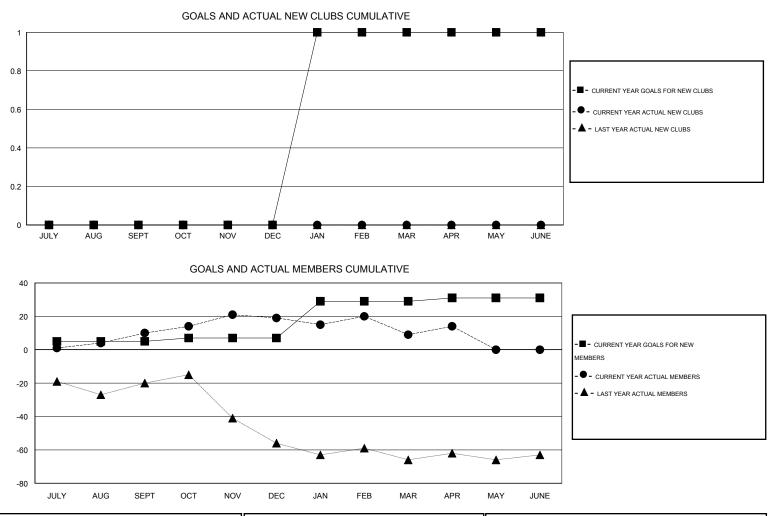

## GMT: John Muller

| GMT: John Mu          | uller            | LOCATION AUSTRALIA GMT C |                  |                  |                       |                    | GMT CA 7                            |                    |                  |
|-----------------------|------------------|--------------------------|------------------|------------------|-----------------------|--------------------|-------------------------------------|--------------------|------------------|
| Clubs                 |                  |                          |                  |                  | Members               |                    |                                     |                    |                  |
| RESULTS FOR 2014-2015 |                  |                          |                  |                  | RESULTS FOR 2014-2015 |                    |                                     |                    |                  |
| QUARTER               | NEW CLUB<br>GOAL | NEW CLUBS                | DROPPED<br>CLUBS | NET<br>GAIN/LOSS | QUARTER               | NEW MEMBER<br>GOAL | CHARTER AND<br>NEW MEMBERS<br>ADDED | DROPPED<br>MEMBERS | NET<br>GAIN/LOSS |
| JULY/AUG/SEPT         | 0                | 0                        | 0                | 0                | JULY/AUG/SEPT         | 5                  | 24                                  | 14                 | 10               |
| OCT/NOV/DEC           | 0                | 0                        | 0                | 0                | OCT/NOV/DEC           | 2                  | 27                                  | 18                 | 9                |
| JAN/FEB/MAR           | 1                | 0                        | 0                | 0                | JAN/FEB/MAR           | 22                 | 25                                  | 35                 | -10              |
| APR/MAY/JUNE          | 0                | 0                        | 0                | 0                | APR/MAY/JUNE          | 2                  | 16                                  | 11                 | 5                |

| DROPPED CLUBS: 0 | 32 CLUBS OF 52 ADDED 1 OR MORE | GENDER DISTRIBUTION   |     |  |  |
|------------------|--------------------------------|-----------------------|-----|--|--|
|                  | NEW MEMBERS                    | MALE 814 (73.47%)     |     |  |  |
| DROPPED MEMBERS  |                                | FEMALE 294 (26.53%)   |     |  |  |
| DECEASED 10      | CLICK HERE FOR HEALTH          |                       | 232 |  |  |
| CLUB CANCELLED 0 | ASSESSMENT DATA                | FAMILY UNIT MEMBERS   | 232 |  |  |
| OTHER 68         |                                |                       |     |  |  |
| TOTAL 78         |                                | NON-HEAD OF HOUSEHOLD | 117 |  |  |